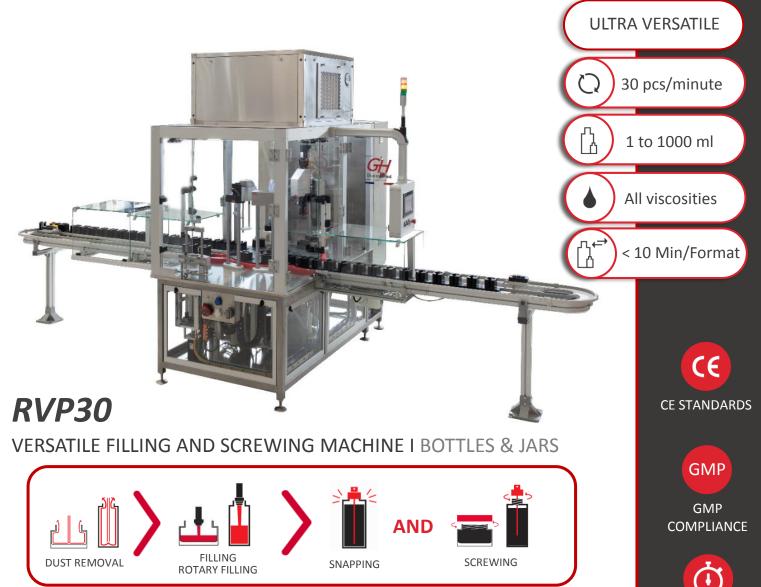

Design & Production of Industrial Equipment Cosmetic - Pharmaceutical

The RVP30 Premium is a standard machine, simple to use all the while being very robust. It combines the different functions of dust removal, filling with or without rotation of the containers, placing and screwing on the same turntable. Capable of filling a multitude of products: jars, bottles, AIRLESS bottles; for a wide range of viscosities: water, lotion, gel, cream. This filling machine is currently the most versatile on the market.

## **FEATURES**

Rate: up to 30 pcs/min Filling capacity: 1 to 1000ml Dosing accuracy: +/- 0.1% Product height: up to 275mm Product diameter: up to Ø110mm Dimensions: 2250x1200x2100mm.

## **BENEFITS**

Easy & intuitive use. Rapid format changeover. SMED tool system. BRUSHLESS technology on all axes with HMI design. Upgradable and adaptable.