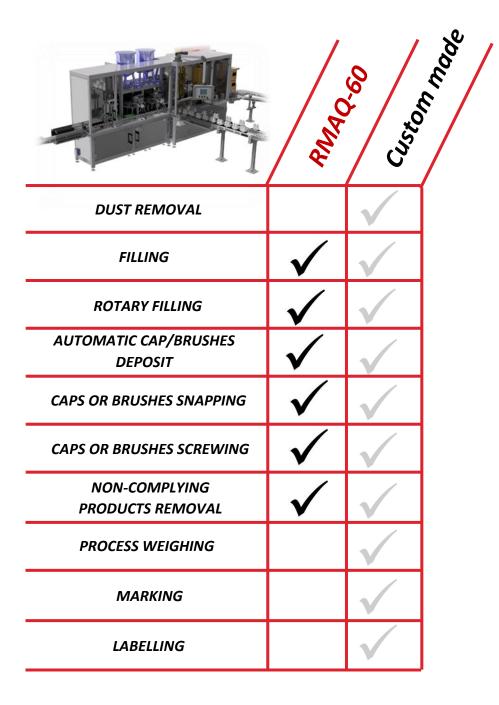

#### **OPTIONS**

Dust removal.
Process weighing.
Marking.
Labelling.
Auto distribution of components (in appendix module).

**CE STANDARDS** 

GMP COMPLIANCE

SMED system

**CLEAN-DESIGN** 

MADE IN FRANCE

RMAQ

### Options available for the RMAQ-60:

CE STANDARDS

GMP COMPLIANCE

\*\*

CLEAN-DESIGN

**RMAQ** 

www.ahfillinamachines.co.uk