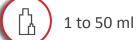

#### **FEATURES**

Rate: up to 60 pcs/min

Filling capacity: 1 à 50ml

Dosing accuracy: +/- 0.1%

Product height: up to 150mm

Product diameter: up to Ø40mm