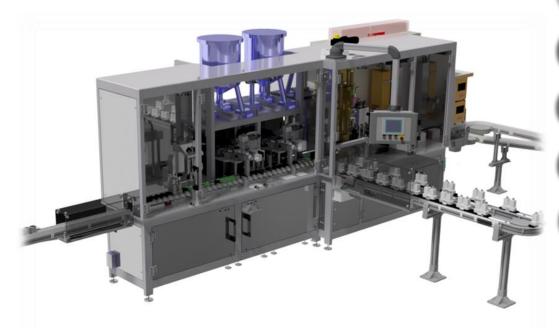

### RMAQ-60

Make-up filling machine I Mascara, Lip-Gloss, Foundation

The RMAQ-60 is a **versatile** filling and sealing machine designed for the packaging of make-up and cosmetic products.

Its dosing system offers several different possibilities:

- Centrifugation of the product(s).
- Injection of 2 different shades into the same container.
- Versatility of bulk products to be dispensed (from very viscous to liquid).

#### **FEATURES**

Rate: up to 60 pcs/min

Filling capacity: 1 à 50ml

Dosing accuracy: +/- 0.1%

Product height: up to 150mm

Product diameter: up to Ø40mm

#### **BENEFITS**

Easy & intuitive use.

SMED tool system.

BRUSHLESS technology on all axes with HMI design.

Clean-design.