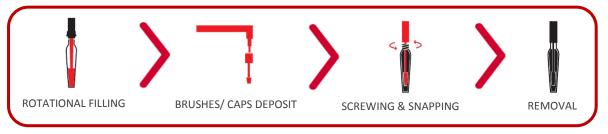

### RMAQ-60

Make-up filling machine I Mascara, Lip-Gloss, Foundation

The RMAQ-60 is a **versatile** filling and sealing machine designed for the packaging of make-up and cosmetic products.

Its dosing system offers several different possibilities:

- Centrifugation of the product(s).
- Injection of 2 different shades into the same container.
- Versatility of bulk products to be dispensed (from very viscous to liquid).